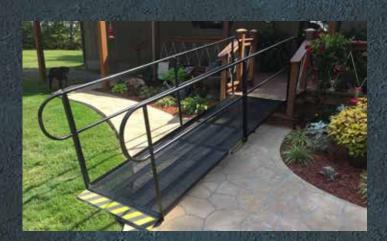

#### OPEN MESH DESIGN

- No puddles! Mesh deck allows water to drain easily
- Standard 36 inch width
- 8 & 10 ft Residential standard lengths
- 850 LBS weight capacity

### EASY INSTALLATION

- Optional handrails
- Steel and aluminum designs
- Easy installation
- Asthetically pleasing! Night Black color compliments any exterior
- Custom designs and platforms available upon request