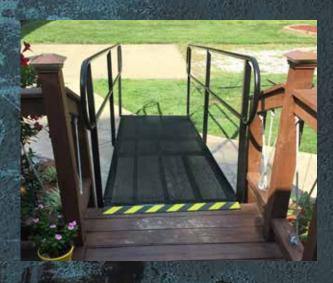

#### OPEN MESH DESIGN

- No puddles! Mesh deck allows water to drain easily
- Standard 36 inch width
- 8 & 10 ft Residential standard lengths
- 850 LBS weight capacity

### EASY INSTALLATION

- Optional handrails
- Steel and aluminum designs
- Easy installation
- Asthetically pleasing! Night Black color compliments any exterior
- Custom designs and platforms available upon request