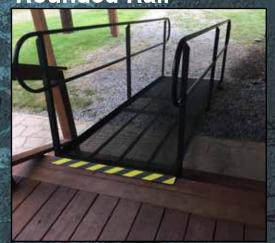

# MEETING ALL MOBILITY REQUIREMENTS MODULAR & PERMANENT SOLUTIONS

## **Residential & Commerical Applications**

#### OPEN MESH DESIGN

- No puddles! Mesh deck allows water to drain easily
- Standard 36 inch width
- 8 & 10 ft Residential standard lengths
- 850 LBS weight capacity



### MADE IN AMERICA

Liberty Ramps are manufactured proudly in the United States. For more information contact:

Email: info@libertyrampsusa.com

Phone: 877-332-4264



### EASY INSTALLATION

- Optional handrails
- Steel and aluminum designs
- Easy installation
- Asthetically pleasing! Night Black color compliments any exterior
- Custom designs and platforms available upon request



MADE IN THE U.S.A

www.libertyrampsusa.com



#### **Rounded Rail**







**Standard Rail** 







www.libertyrampsusa.com