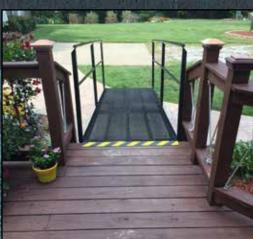

#### OPEN MESH DESIGN

- No puddles! Mesh deck allows water to drain easily
- Standard 36 inch width
- 8 & 10 ft Residential standard lengths
- 850 LBS weight capacity

### EASY INSTALLATION

- Optional handrails
- Steel and aluminum designs
- Easy installation
- Asthetically pleasing! Night Black color compliments any exterior
- Custom designs and platforms available upon request