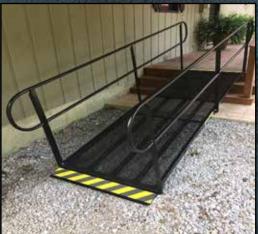

#### OPEN MESH DESIGN

- No puddles! Mesh deck allows water to drain easily
- Standard 36 inch width
- 8 & 10 ft Residential standard lengths
- 850 LBS weight capacity

### EASY INSTALLATION

- Optional handrails
- Steel and aluminum designs
- Easy installation
- Asthetically pleasing! Night Black color compliments any exterior
- Custom designs and platforms available upon request