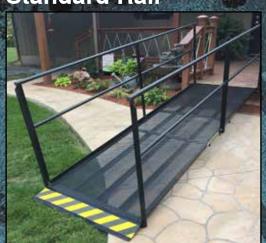

# MEETING ALL MOBILITY REQUIREMENTS MODULAR & PERMANENT SOLUTIONS

## **Residential & Commerical Applications**

#### OPEN MESH DESIGN

- No puddles! Mesh deck allows water to drain easily
- Standard 36 inch width
- 8 & 10 ft Residential standard lengths
- 850 LBS weight capacity



### MADE IN AMERICA

Liberty Ramps are manufactured proudly in the United States. For more information contact:

Email: info@libertyrampsusa.com

Phone: 877-332-4264



### EASY INSTALLATION

- Optional handrails
- Steel and aluminum designs
- Easy installation
- Asthetically pleasing! Night Black color compliments any exterior
- Custom designs and platforms available upon request



MADE IN THE U.S.A

www.libertyrampsusa.com



#### **Rounded Rail**







**Standard Rail** 







www.libertyrampsusa.com