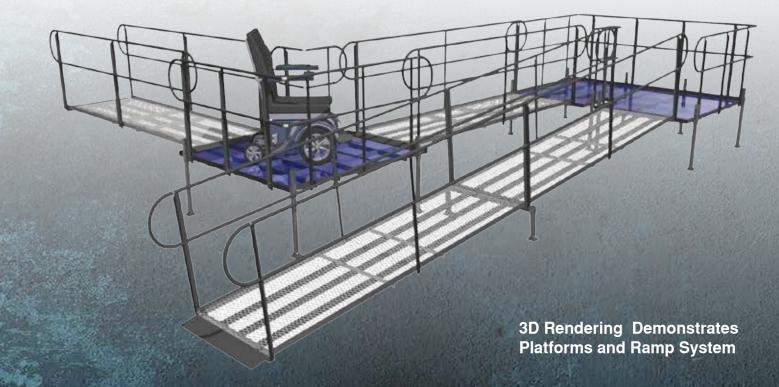

### EASY INSTALLATION

- Optional handrails
- Steel and aluminum designs
- Easy installation
- Asthetically pleasing! Night Black color compliments any exterior
- Custom designs and platforms available upon request