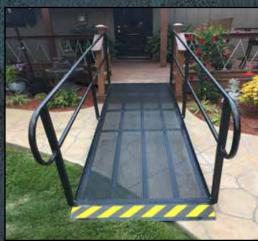

#### OPEN MESH DESIGN

- No puddles! Mesh deck allows water to drain easily
- Standard 36 inch width
- 8 & 10 ft Residential standard lengths
- 850 LBS weight capacity

### EASY INSTALLATION

- Optional handrails
- Steel and aluminum designs
- Easy installation
- Asthetically pleasing! Night Black color compliments any exterior
- Custom designs and platforms available upon request